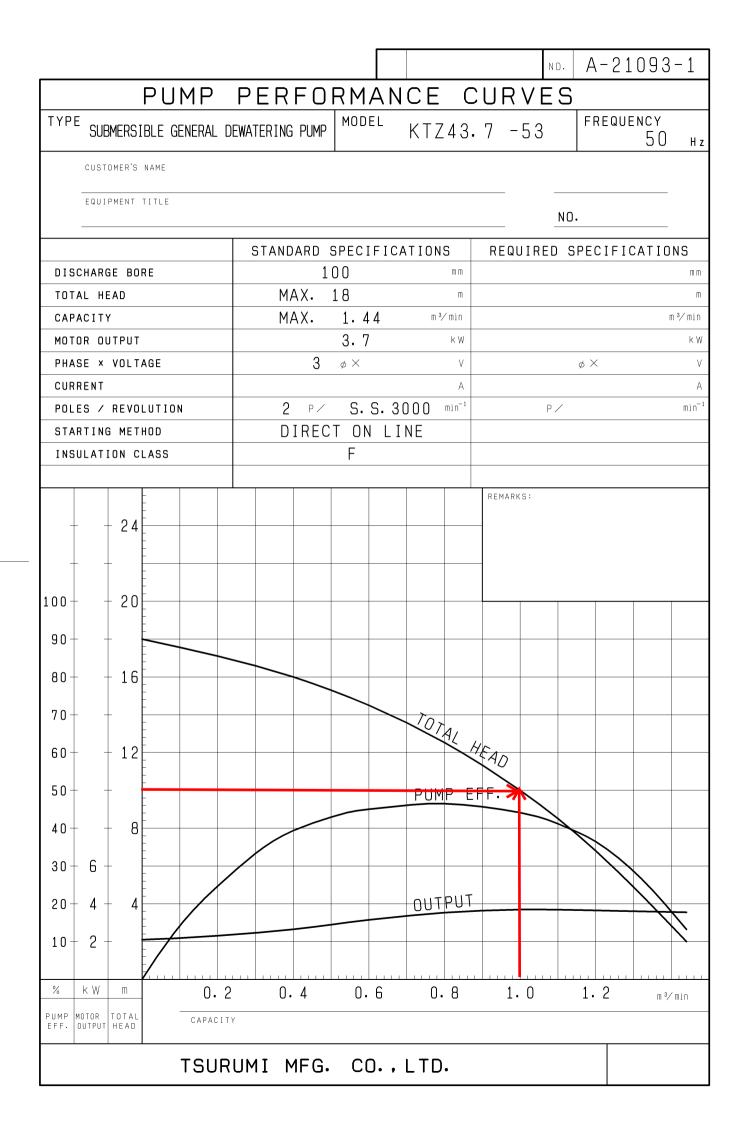

## KTZ43.7

**Discharge Bore & Connection** 100mm, Hose Coupling

Motor Output 3.7kW

Power Supply Three-phase

Starting Method Direct on Line

Motor Continuous-duty rated, dry-type induction motor

Insulation Class: F Degree of Protection: IP68

No. of Poles & Speed (Synchronous Speed) 2-pole, 3000/3600min<sup>-1</sup> (50/60Hz)

 Power Supply Voltages & Rated Currents

 50Hz
 60Hz

 380V - 8.0A
 220V - 13.8A

 400V - 7.7A
 380V - 8.2A

 415V - 7.5A
 440V - 7.2A