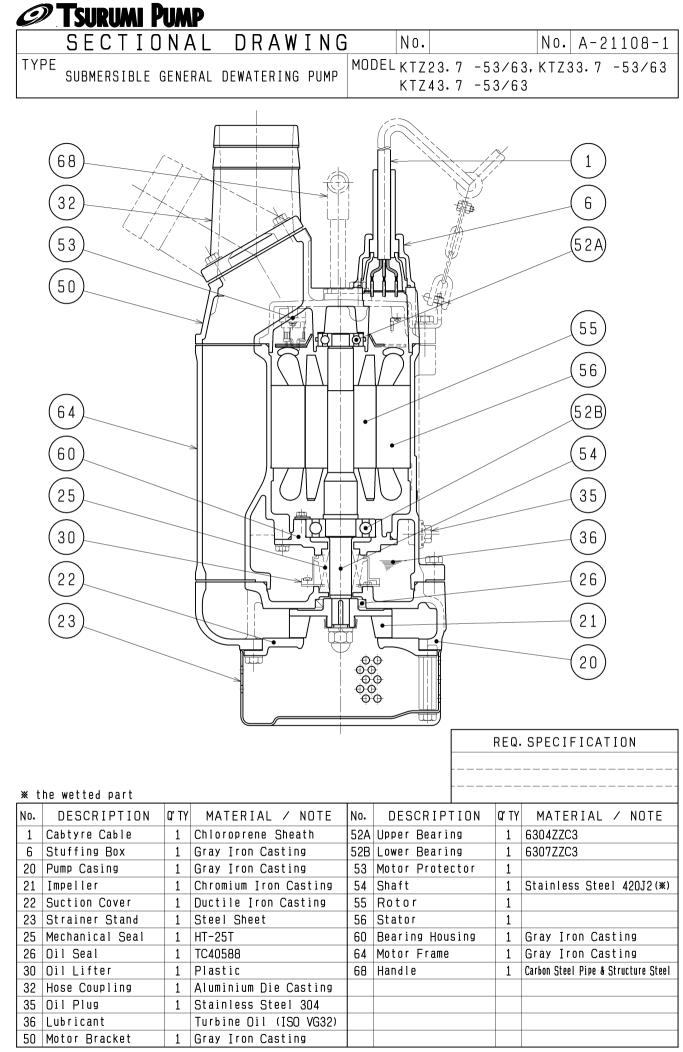

#### Impeller

Semi-open Impeller made of high-chromium cast iron

Solids Passage 50Hz – Ø8.5mm 60Hz – Ø8.5mm

#### Cable Entry with Anti-Wicking Block

Watertight cable entry with strain-relief device. The antiwicking block prevents water incursion due to capillary action should the power cable be damaged or the end submerged.

#### Bearing

Permanently lubricated, deep-groove, double-shielded C3 ball bearings

Shaft 420 stainless steel

**Shaft Seal** (Mechanical Seal) Furnished with a double-face mechanical seal located in oil chamber. Both upper and lower seal faces always run in a clean environment.

Upper Seal Face: SiC + SiC Lower Seal Face: SiC + SiC

**Oil Seal** (Lip Seal) Used as a "Dust Seal", it protects the mechanical seal from abrasive particles.

#### **OIL LIFTER** (Patented)

Equipped in oil chamber. It forcibly supplies lubricating oil to the mechanical seal and continues to supply the oil to the upper seal faces even if lubricant falls below the rated volume.

Type of Lubricating Oil & Volume Turbine Oil (ISO VG32), 1250ml

#### **Motor Protection Device**

A circle thermal protector built in the motor housing. Directly cuts the motor circuit if excessive heat builds up or an overcurrent condition occurs in the motor.

TSURUMI MANUFACTURING CO., LTD.