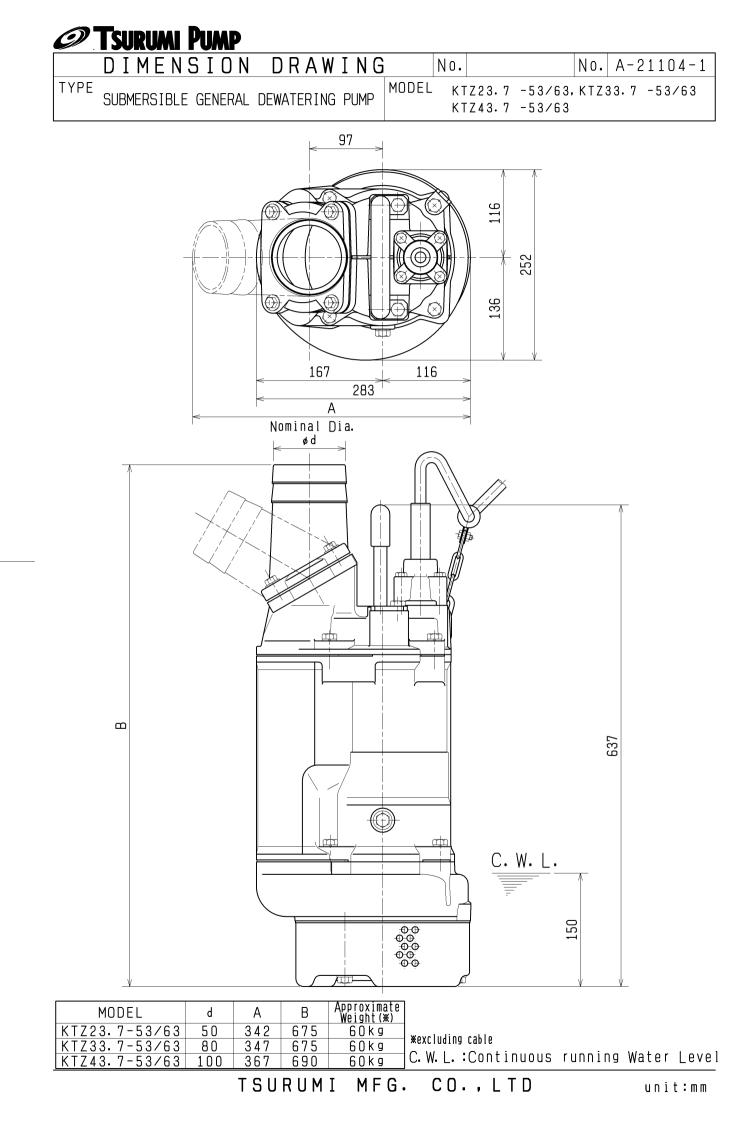

**Discharge Bore & Connection** 100mm, Hose Coupling

Motor Output 3.7kW

Power Supply Three-phase

Starting Method Direct on Line

Motor Continuous-duty rated, dry-type induction motor

Insulation Class: F Degree of Protection: IP68

#### **Power Cable**

Sheath: Chloroprene rubber Standard Length: 8m 200 to 600V supply: 1 x 4 x 2.0mm<sup>2</sup>, O.D. 14.4mm

Dry Weight (excluding cable) 60kg